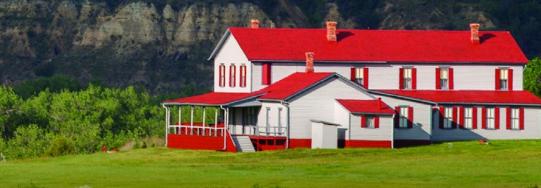

#### **VON HOFFMAN HOUSE**

**DAILY 11:00 AM - 4:00 PM** 

Journey back in time to the 1880s!

The Von Hoffman House is a National Register Historic Place, built by Medora Vallambrosa's (the wife of the Marquis de Mores) parents, the Baron and Mrs. Von Hoffman. This recently restored home includes a collection of original furniture and period furnishings. Come learn about two of Medora's well-known families, and enjoy the upstairs gallery display of correspondence with their friend Theodore Roosevelt!