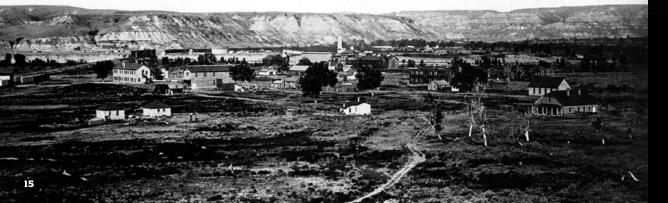

# HSTORIC MOMENTS

si nc e 1883

# CHATEAU DE MORES STATE HISTORIC SITE

DAILY 8:30 AM - 5:30 PM

Located southwest of Medora, this site memorializes the life and activities in North Dakota of Antoine de Vallombrosa, the Marquis de Mores, who arrived in 1883. Among his enterprises were a beef packing plant, a stagecoach line, a freighting company, refrigerated railway cars, cattle and sheep raising, land ownership, and a new town which he called Medora, in honor of his wife.