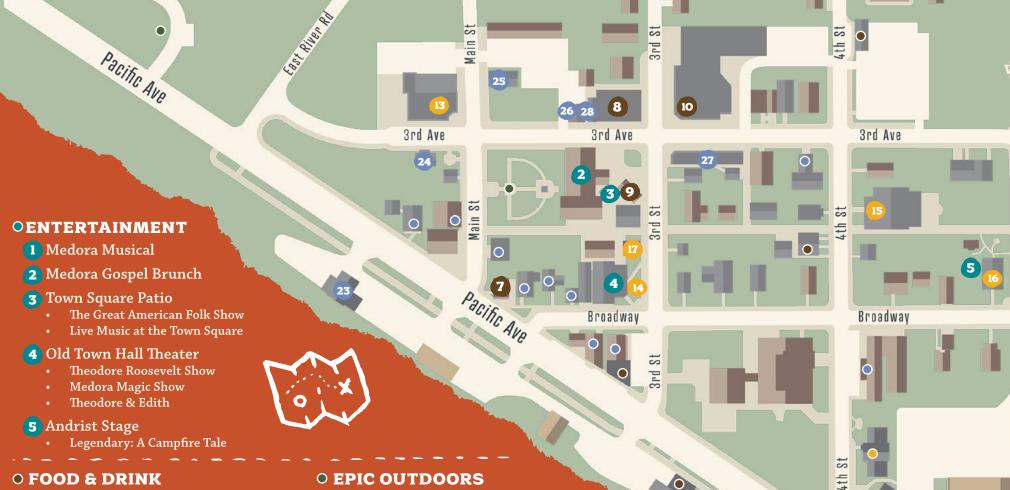

#### O FOOD & DRINK

- 6 Pitchfork Steak Fondue
- **7** Fudge & Ice Cream Depot
- 8 Badlands Pizza & Saloon
- 9 Sheriff Bear's Burgers & Ice Cream
- 10 Theodore's Dining Room

#### **O EPIC OUTDOORS**

- 18 Theodore Roosevelt National Park
- 19 Bully Pulpit Golf Course
- 20 Maah Daah Hey Trail
- 21 Medora Trail Rides

#### **OACTIVITIES & ATTRACTIONS**

- Point to Point Park
  - Lazy Lil Mo Lazy River & Pool
  - Manitou the Badlands Zipline
  - Little Bully Pulpit Mini Golf
  - **Point to Point Trails**
  - Medora Childrens Park
  - Splash Deck & Jump Pillow
  - Pickle Ball Court
- 12 Chateau de Mores
- 13 ND Cowboy Hall of Fame
- 14 Footsteps into Medora's Past
- 15 Harold Schafer Heritage Center
- 16 Von Hoffman House
- 17 Badlands Shooting Gallery

#### SHOPPING

- (22) Medora Musical