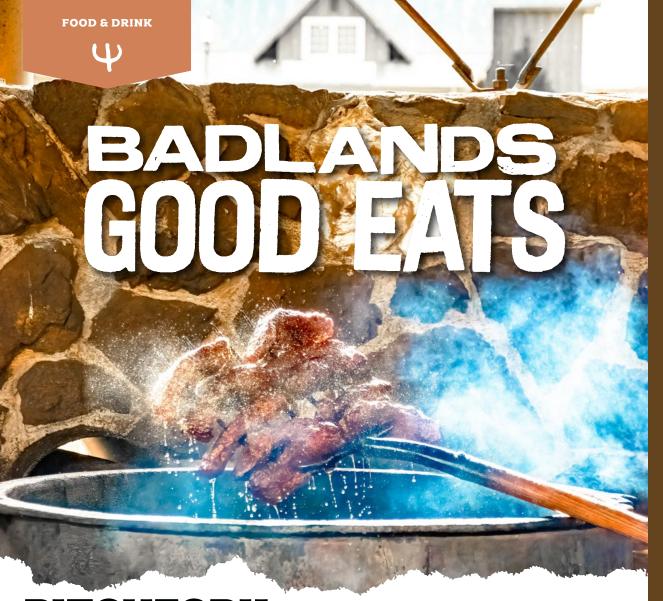

### PITCHFORK STEAK FONDUE June 7 - September 9

**Single Show Days:** 5:15 PM - 7:30 PM **Double Show Days:** 6:15 PM - 8:30 PM

**Mondays:** 5:30 PM - 7:30 PM

New York has pizza. Kansas City has BBQ. Medora has pitchfork steaks. Featured on the Food Network, these 12oz steaks are fondued western-style on, you guessed it, pitchforks. The entrée comes with baked beans, baked potatoes, garlic toast, and a host of extras and desserts – all served buffet style with a side of Badlands views.

Pitchfork Steak
Fondue

12oz steak & buffet \$38.95 + taxes & fees Just the Fixin's Served buffet style \$19.95 + taxes & fees **Kids Hotdog Meal** Hotdog & buffet

Hotdog & buffet \$9.95 + taxes & fees 12 and under eat free Wed and Sun!