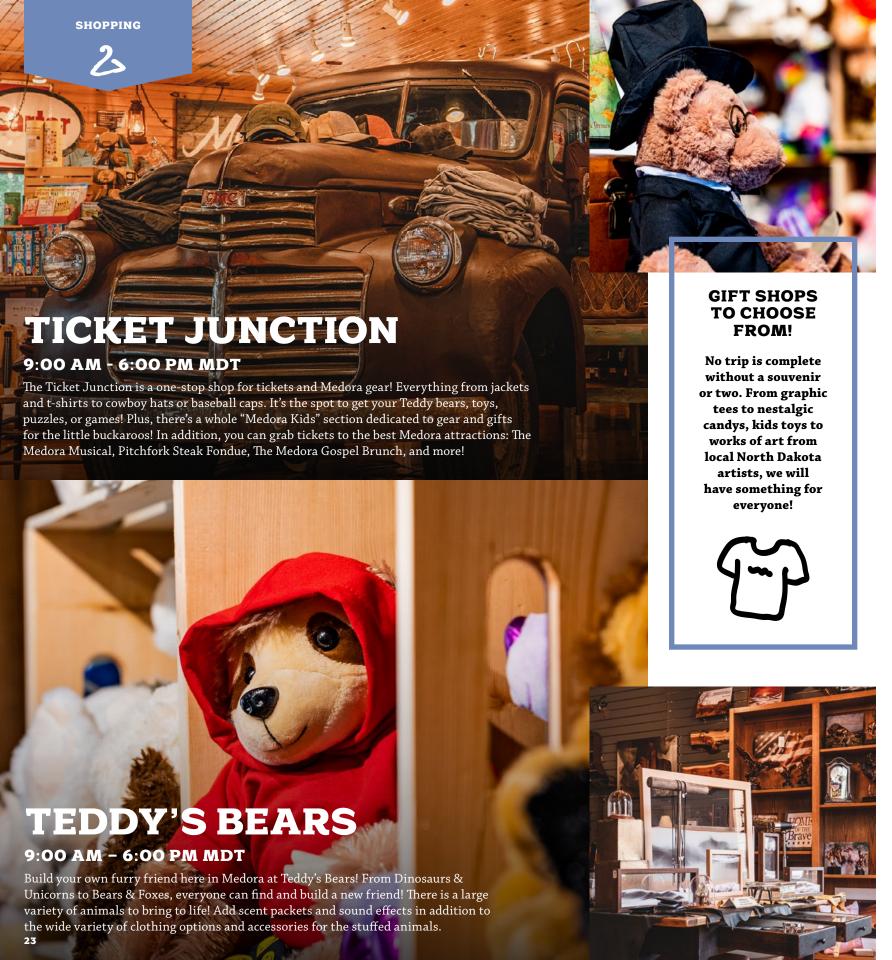

#### SHOPPING

- (22) Medora Musical Welcome Center
- 23 Ticket Junction
- 24 Teddy's Bears
- 25 J.A. Ferris General Store
- 26 Cowboy Lyle's Candy Barn
- 27 Rough Rider Gift
- 28 The Medorable Store

# MEDORA MUSICAL WELCOME CENTER

MON | 3:30 PM - 6:00 PM MDT TUE - SUN | 3:30PM - 11:00PM MDT

Located at the entrance to the Burning Hills Amphitheatre, the Medora Musical Welcome Center is the premier location to get all your official Medora Musical merchandise; we're talking hats, sweaters, t-shirts, mugs and more! While you shop, explore our displays showcasing the history of one of America's Most Beautiful Outdoor Amphitheaters.

#### **ROUGH RIDERS GIFT**

9:00 AM - 7:00 PM MDT

The most high-end retail outlet in Medora – Rough Riders Gift, is filled with hidden treasures you'll only find in Medora. Stop in to shop designer women's clothing and accessories, custom glasswork, hand-stitched purses, Brighton® jewelry, art and sculptures. And we have a kitchen section fit for any foodie! So come on by and take a look around — we're sure you'll find something you'll love!

# COWBOY LYLE'S CANDY BARN

10:00 AM - 7:00 PM MDT

Cowboy Lyle's Candy Barn is a sweet stop for both young and old! Featuring Jelly Belly® Jelly Beans, fine handmade chocolates, truffles and all your nostalgic favorites. Cowboy Lyle's is sure to satisfy your sweet tooth. Did you know? Cowboy Lyle's Candy was named after Medora Musical legend, Cowboy Lyle Glass, who performed in the Medora Musical for over 45 years!

#### JOE FERRIS GENERAL STORE

9:00 AM - 6:00 PM MDT

Unique shopping experience in a historic general store! The Ferris was one of the first general stores in town, in fact, Theodore Roosevelt stayed in the Ferris General Store during one of his trips out west! Come on in and see our selection of gift items, knickknacks, and oddities!

#### THE MEDORABLE STORE

9:00 AM - 7:00 PM MDT NEW!

Need something to remember your "Medorable" andventures? Look no further then this quirky store! Squished between Cowboy Lyle's Candy Barn and Badlands Pizza Parlor, its an essential stop on your Medora adventure.