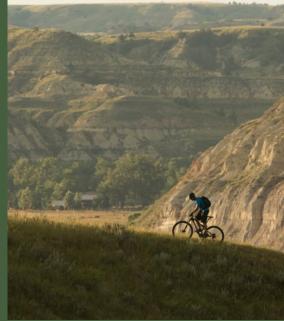

# THEODORE ROOSEVELT NATIONAL PARK

#### **OPEN YEAR-ROUND**

7 Day Vehicle Pass

Annual Pass

The Badlands' alien landscapes are something else entirely, harsh yet beautiful, unforgiving and majestic. This underrated national park captured the imagination of Theodore Roosevelt in 1883, just like it captivates thousands of visitors today.

#### **OPEN YEAR ROUND**

The 150 miles along the Maah Daah Hey are a smorgasbord for the eyes, featuring plateaus, peaks, valleys, prairies, rivers and that endless North Dakota sky. This nationally recognized single-track path is open to non-motorized uses, like biking, hiking and horseback riding.

#### **DAKOTA CYCLERY**

Full-service bike shop in downtown Medora! Dakota Cyclery are Maah Dah Hey experts. Stop in for up-to-date trail conditions, maps, and advice.

Remember, for your protection, exercise caution while using the trail for any outdoor activities you may have planned. Prepare for climate extremes, steep and slippery terrain, and unpredictable wildlife.