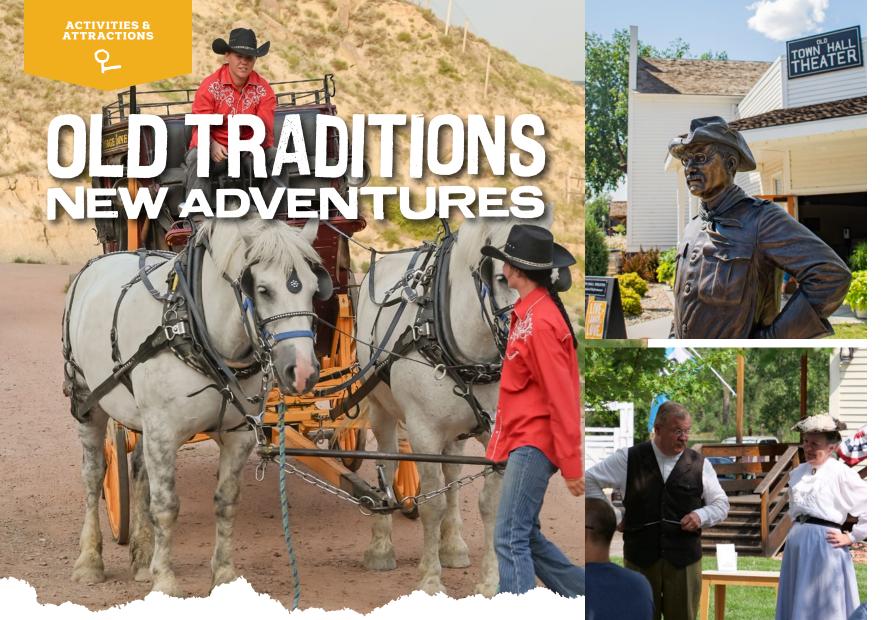

#### **OACTIVITIES & ATTRACTIONS**

- Point to Point Park
  - Lazy Lil Mo Lazy River & Pool
  - Manitou the Badlands Zipline
  - Little Bully Pulpit Mini Golf
  - **Point to Point Trails**
  - Medora Childrens Park
  - Splash Deck & Jump Pillow
  - Pickle Ball Court
- 12 Chateau de Mores
- 13 ND Cowboy Hall of Fame
- 14 Footsteps into Medora's Past
- 15 Harold Schafer Heritage Center
- 16 Von Hoffman House
- 17 Badlands Shooting Gallery

## FOOTSTEPS INTO MEDORA'S PAST

JUNE 13 - SEPTEMBER 9 DAILY AT 2:00 PM

Adults
Starting at \$13.95
+ Taxes & Fees

**Students - 7 to 17**Starting at \$7.95

Kids 6 & under

Starting a + Taxes & .95 **FREE** 

Step back in time as you explore North Dakota's most historic town! Take a stroll through Medora's past in this guided historic walking tour. Stories of early Medora and retellings of some of the most colorful characters of the town's past mark this 50-minute tour. Get your tickets and be ready to depart form the Old Town Hall Theater.

## BADLANDS SHOOTING GALLERY

JUNE 7 - SEPTEMBER 10 OPEN DAILY 10:00 AM - 6:00 PM

Bring Quarters! \$0.25 to play, bill exchange available.

Step back into a time of quickdraws and outlaws with our old-time saloon shooting gallery! Channel your inner Billy the Kid and take aim at this family-friendly attraction, located right around the corner from the Old Town Hall Theater.