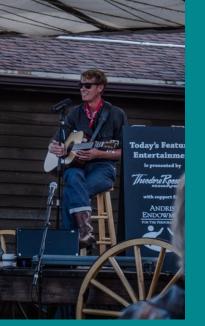

The world's premier Theodore Roosevelt repisor, Joe Wiegand, shares the dramatic legend of Medora's larger than life Rough Rider. Hear the story of Teddy's bison hunt, ranching days, bar fight with the Mingusville Bully and capture of the notorious boat thieves.

#### 125 YEARS OF THE LEGENDARY ROUGH RIDERS

It has been 125 years since the battle of San Juan Hill, the famous story of Theodore Roosevelt's Rough Rider Cavalry. This summer the Teddy Roosevelt Show will feature stories of the events leading to that pivotal time in Theodore Roosevelt's life.