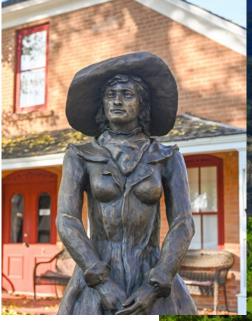

#### **VON HOFFMAN HOUSE**

**DAILY 11:00 AM - 4:00 PM** 

Journey back in time to the 1880s!

The Von Hoffman House is a National Register Historic Place, built by Medora Vallambrosa's (the wife of the Marquis de Mores) parents, the Baron and Mrs. Von Hoffman. This recently restored home includes a collection of original furniture and period furnishings. Come learn about two of Medora's well-known families, and enjoy the upstairs gallery display of correspondence with their friend Theodore Roosevelt!

#### MEET THE PEOPLE WHO SHAPED MEDORA

Medora's history has been defined by several individuals from past to present.

THEODORE